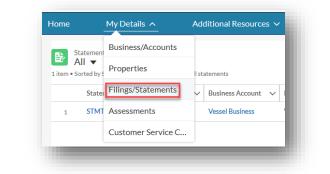

|
|    | Statement Type: BOE-576-E - Vessel Exemption<br>Property Id:<br>Confirmation Number: Date of Submission: 11/6/2020 12:36 PM                                                               |

13. The Taxpayer receives an automated exemption approval or denial notice via email.

### Amending a Filed Statement

This section details the process that a Taxpayer can follow to amend an existing statement. Post amendment, a new statement is created from the previously submitted statement.

 The Taxpayer can access a previously filed statement by navigating to the *My Details* menu and clicking the *Filings/Statements* menu item. The Taxpayer can click the *Statement Number* to view its details.



| A | tatements<br>\      ▼<br>orted by Statement Numb | er e Filtered hv all st | tatements       |          |   |                              |   |           |        |           |   |            |             |
|---|--------------------------------------------------|-------------------------|-----------------|----------|---|------------------------------|---|-----------|--------|-----------|---|------------|-------------|
|   | Statement N 1 V                                  |                         |                 | Property | ~ | Form                         | ~ | Status    | $\sim$ | File Date | ~ | Assessme 🗸 | Filing Me 🗸 |
| 1 | 1                                                |                         | Vessel Business |          | ĺ | BOE-576-E - Vessel Exemption |   | Su