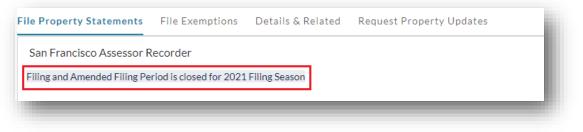

8. After entering all Reported Assets, the Taxpayer clicks the *Save* button at the bottom of the page to save the reported assets and update totals. The Taxpayer clicks *Next* button to proceed to the next section.