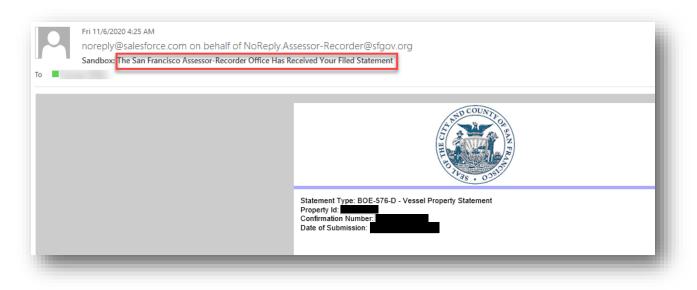

|
| Preparer's Email Address                              |                                                                                                       |
| 2                                                     |                                                                                                       |
|                                                       |                                                                                                       |
| IS STATEMENT IS SUBJECT TO AUDIT                      |                                                                                                       |

9. The Taxpayer receives an email informing them of their filing along with details related to the statement.



- 10. The Taxpayer receives automated exemption approval or denial notice via email.
- 11. The Taxpayer can view the submitted statement by navigating to the *My Details* menu and clicking the *Filings/Statements* menu item. The Taxpayer clicks the *Statement Number* to view its details.



|   |            | it Number • Filter |              |                                     |                                                                |          |             |      |       |
|---|------------|--------------------|--------------|-------------------------------------|----------------------------------------------------------------|----------|-------------|------|-------|
|   | State 🕇 🗸  | Amend 🗸            | Busines 🗸    | Property V                          | Form V