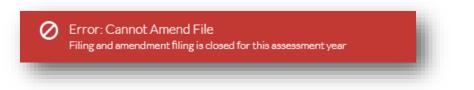

|
|                |                                       |                     |                         |                                                                                                                                                                                                                                                                                                                            |

**a.** If the assessment year is not open to accept amendments, the Taxpayer sees the following error message when clicking Amend this Filing?



3. Taxpayer can update the form, upload the file, sign it and click the *Submit* button. The *Date of Submission* on the certificate updates to reflect current date and time.

| •                                                                     | •                       | •                          | •                                           | •                                                                                        |
|-----------------------------------------------------------------------|-------------------------|----------------------------|---------------------------------------------|------------------------------------------------------------------------------------------|
| NERAL INFORMATION                                                     | FILING YEAR