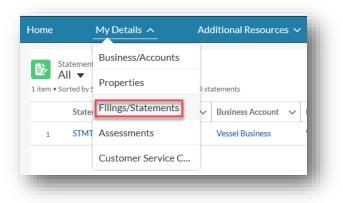

br>Property Id:<br>Confirmation Number:<br>Date of Submission: November 2, 2020<br>You may view your e-Filed statement by clicking "View Statement" below. | I    |
| Tou may view your e-ried statement by circking "view statement" below.                                                                                                                                  | - 82 |
| Print View Statement                                                                                                                                                                                    | J    |

5. The Taxpayer can view the amended statement by navigating to the *My Details* menu and clicking the *Filings/Statements* menu item. The amended statement has the *Amended From* information associated with it.



|       | itatements               |                             |                    |          |                              |        |           |        |           |           |          |   |
|-------|--------------------------|-----------------------------|--------------------|----------|------------------------------|--------|-----------|--------|-----------|-----------|----------|---|
| ems • | Sorted by Statement Numb | er • Filtered by all staten | ients              |          |                              |        |           |        |           |           |          |   |
|       | Statement N 1 🗸          | Amended From $\checkmark$   | Business Account 🗸 | Property | ✓ Form                       | $\sim$ | Status    | $\sim$ | File Date | Assessm V | Filing M | ~ |
|