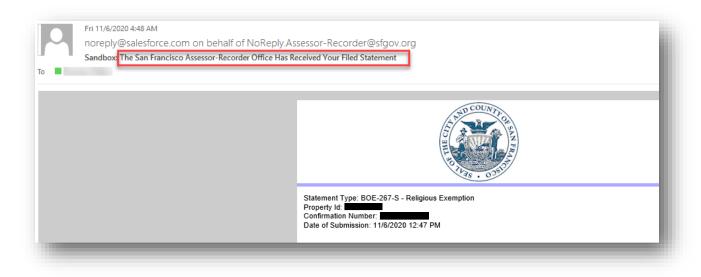

|   |
| Statement Type:     BOE-267-S - Religious Exemption       Property Id:     Image: Confirmation Number:       Date of Submission:     11/22/2021 10:12 AM | I |
| You may view your e-Filed statement by clicking "View Statement" below.                                                                                  |   |
| Home Print View Statement                                                                                                                                |   |
|                                                                                                                                                          |   |

15. The Taxpayer receives an email informing them of their filing along with details related to the statement.



# Generating a Valuation Report

This section details the process for a taxpayer to generate a Valuation Report.

1. The Taxpayer logs into the Community Portal. From the Home Page, the Taxpayer navigates to *Assessments* menu item within the *My Details* menu.

|                                                | My Details A A                                                                   | dditional Resources V                                                                                                                                                                                                                                            |
|------------------------------------------------|----------------------------------------------------------------------------------|---------