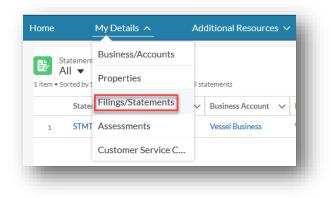

|
|                                                       |                                                                                                       |
| IS STATEMENT IS SUBJECT TO AUDIT                      |                                                                                                       |

9. The Taxpayer receives an email informing them of their filing along with details related to the statement.



- 10. The Taxpayer receives automated exemption approval or denial notice via email.
- 11. The Taxpayer can view the submitted statement by navigating to the *My Details* menu and clicking the *Filings/Statements* menu item. The Taxpayer clicks the *Statement Number* to view its details.



|   |            | it Number • Filter |              |                                     |                                                                |          |             |      |       |
|---|------------|--------------------|--------------|-------------------------------------|----------------------------------------------------------------|----------|-------------|------|-------|
|   | State 🕇 🗸  | Amend 🗸            | Busines 🗸    | Property V                          | Form V                                                         | Status 🗸 | File Date 🗸 | As ∨ | Fil 🗸 |
|   | STMT-00000 |                    | Test Account | Test BPP 1 @                        | BOE-571-STR - Short-Term Rental Property Statement             | Received | 10/30/2020  | 2021 | eFile |
|   |